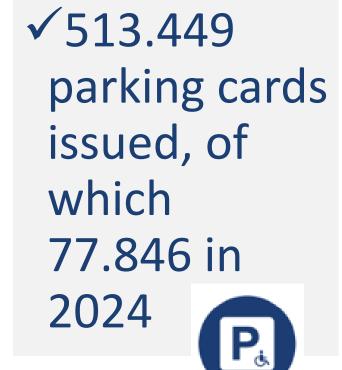

### DG HAN statistics for 2024

#### √317.539 requests for allowances, 160.722 evaluations

✓ 589.580

persons with a recognised disability

✓2.8 billion €
paid out in
income support
and integration
allowance to
253.866
persons