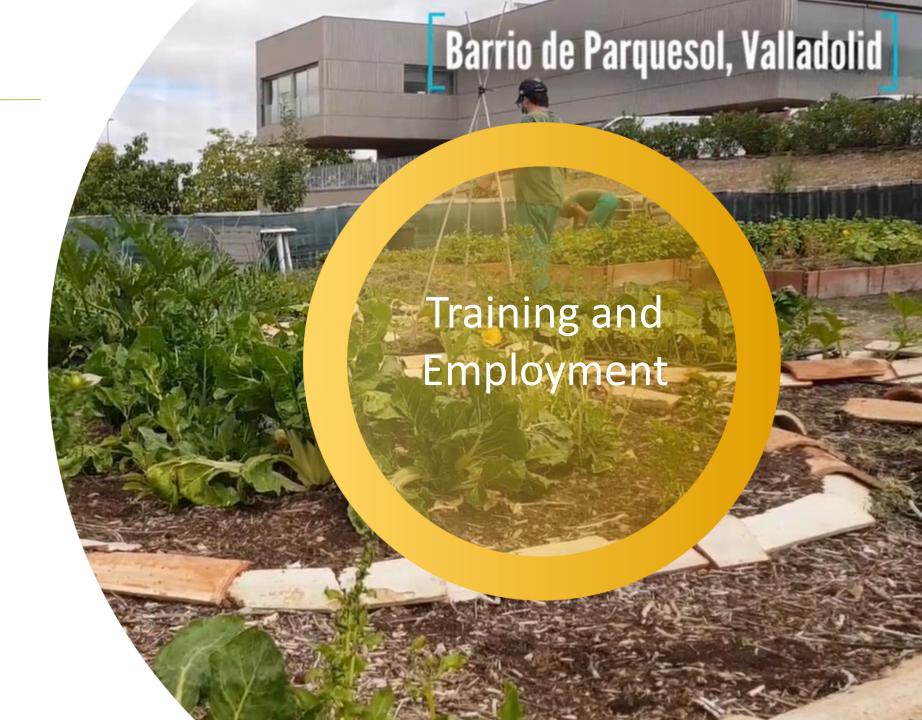

Social Companies and Green activities

INTRAS
Foundation
VALLADOLID | SPAIN

Non profit organization

www.intras.es

Working with people with mental health issues.

Recovery process

Office Assistance

Hostelry
Cleanning
Assistant cooks
Dealers
Graphic arts
Ecological farming
Furniture restauration

Bar-restaurant Cleanning Ecological store Moving

**Ecological Production** 

Recovery Processes...
not only in persons

Transformation of products for the ecological market

Social Company: ENSUMA

**Local Networks** 

"Un punto de locura" shops

34 persons have been trained in this area

19 persons have been employed during the last 3 years

12 Tons of CO2 have been sved through these activities

Mulhouse 22nd June 2023

Pablo Sánchez Pérez