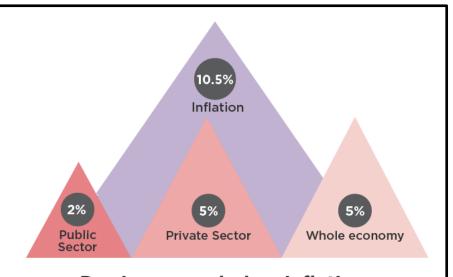

# Pay increases struggling to keep up with inflation

Opportunity Choice Inclusion

#### Pay increases below inflation