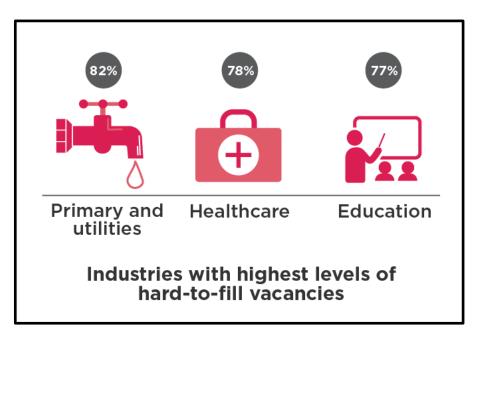

#### **Recruitment Challenges**

### Lowest Unemployment Rates

Highest Vacancy Rates