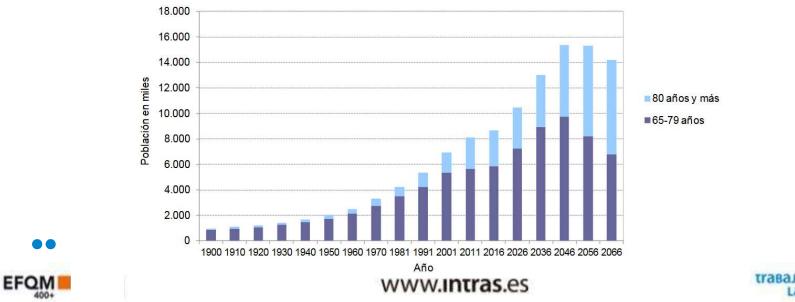

## Aged Population 22,3% + 65 years In 2050 around 31%

Figura 1.1.- Evolución de la población de 65 y más años, 1900-2066