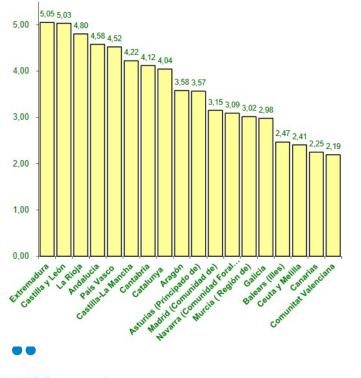

## fundación IntraS

## Proximity Services. New Opportunities in ageing of dependant people Pablo Sánchez Pérez

intras







#### **SPAIN**

Population: 40 hab/km2 Rural Area 79% Enterprise Size: 95% SMEs and MicroSMEs Social Exclusion Rate: 26,5% (+10 points EU)

#### **CASTILLA Y LEÓN**

Population: 32 hab/km2 Rural Area 87% Enterprise Size: 97% SMEs and MicroSMEs Social Exclusion Rate: 27,7% (+11 points EU)











## **NEED DETECTED. AGEING**

## Aged Population 22,3% + 65 years In 2050 around 31%

Figura 1.1.- Evolución de la población de 65 y más años, 1900-2066









### **NEED DETECTED. PROXIMITY**

Dependant Persons in CYL Beneficiaries: 86.435 Nº of services: 110.700













Increase of the quality of life (hope) **Proximity Services in rural environments** 

- Isolation
- Most part of services in urban areas
- Incresing ageing of population and careeres



















## **OPORTUNNITY: PROXIMITY SERVICES** SERVICES FOR INDEPENDENT LIVING







ASISTENCIA PERSONAL













## **OPORTUNNITY: PERSONAL ASISTANCE**

#### SERVICES FOR INDEPENDENT LIFE



ASISTENCIA PERSONAL

#### IT'S A SERVICE PROVIDED...

-By a profesional named Personal Asistant -Who helps or collaborates in daily tasks of a dependant person with the aim of helping him/her to develop his/her life project -At the concrete place selected by the person, in his/her community, promoting personal autonomy









## **OPORTUNNITY: PERSONAL ASISTANCE**

#### SERVICES FOR INDEPENDE