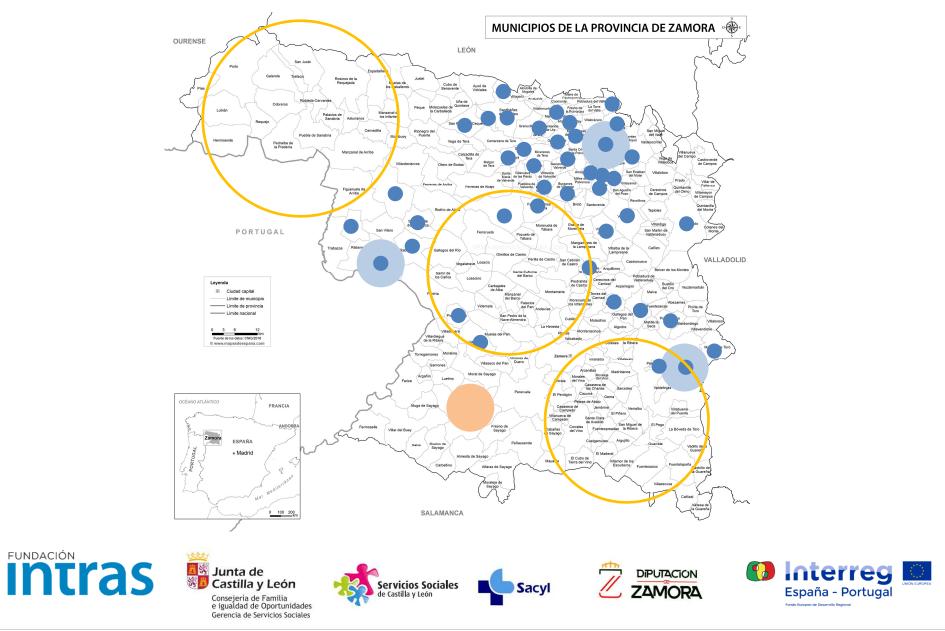

#### **GENERAL INFORMATION**

| MONTHS        | TOTAL | ACTIVE | PPA | ACTIVE LIFE<br>PROJECTS | LEAVES |
|---------------|-------|--------|-----|-------------------------|--------|
| TORO          | 26    | 25     | 25  | 23                      | 1      |
| BENAVENTE     | 60    | 51     | 51  | 16                      | 9      |
| ALISTE/SAYAGO | 26    | 26     | 14  | 2                       | 0      |
| TOTAL         | 112   | 102    | 90  | 41                      | 10     |

#### **TECHNOLOGIES**

| LOCATIONS                   | GRADIOR<br>CONMIGO | τυςυνι | SOLUTIA | ALFAIOT |
|-----------------------------|--------------------|--------|---------|---------|
| BARCIAL DEL BARCO           |                    | 2      | 2       |         |
| ROSINOS DE VIDRIALES        |                    | 1      |         |         |
| SAN CRISTÓBAL DE ENTREVIÑAS | 2                  | 1      |         | 1       |
| MORALES DE TORO             |                    | 2      |         | 2       |
| TORO                        |                    | 1      |         | 1       |
| BENAVENTE                   | 1                  |        | 1       |         |
| FUENTENCALADA               | 2                  |        |         |         |
| QUIRUELAS DE VIDRIALES      | 5                  |        |         |         |
| MOZAR DE VALVERDE           | 1                  |        |         |         |
| MORALES DEL REY             | 3                  |        |         |         |
| CAMARZANA DE TERA           | 1                  |        |         |         |
| BRIME DE URZ                | 1                  |        |         |         |
| TOTALES                     | 16                 | 7      | 3       | 4       |