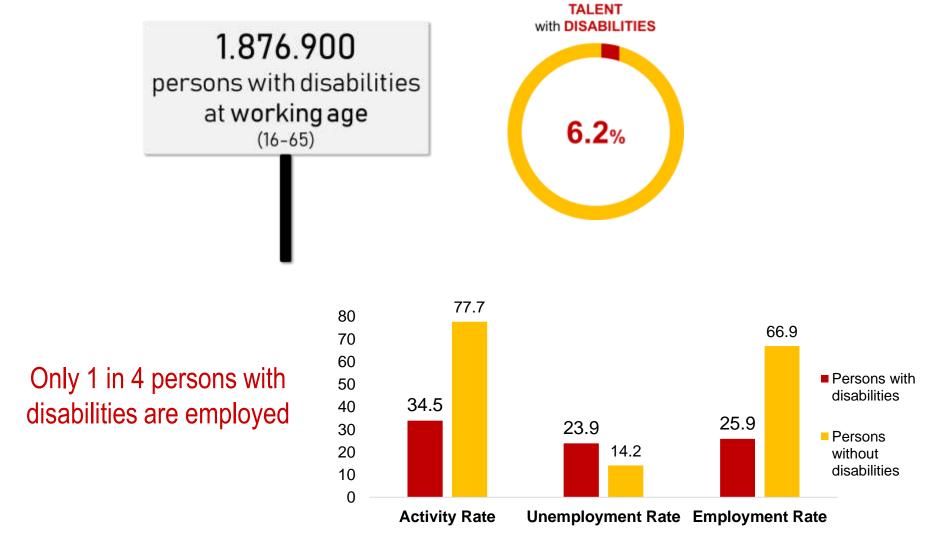

#### **Fundación ONCE's Entrepreneurship Programme** Promoting the entrepreneurial talent of persons with disabilities

Spanish context

ODISMET, Observatory on Disability and the Labour Market in Spain (<u>www.odismet.es</u>)

## **Entrepreneurship and people with disabilities**

#### Self-Employed Persons with Disabilities Registry – 2020

DISMET Fundación ONCE