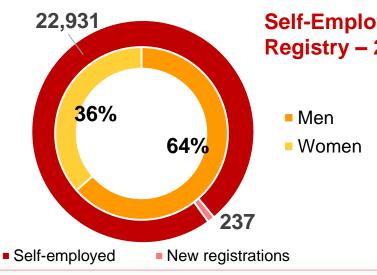

#### Self-Employed Persons with Disabilities Registry – 2020

DISMET Fundación ONCE