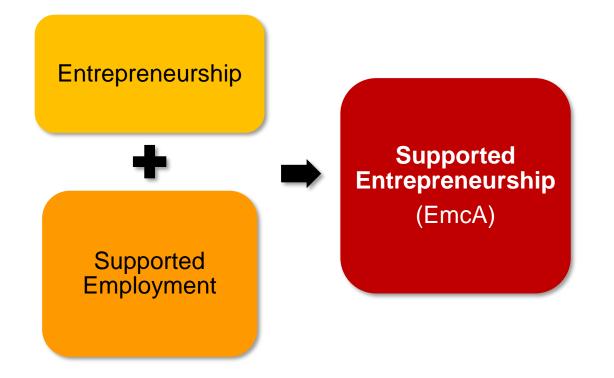

# Promoting and fostering entrepreneurship among persons with disabilities with higher support needs

talento emprende