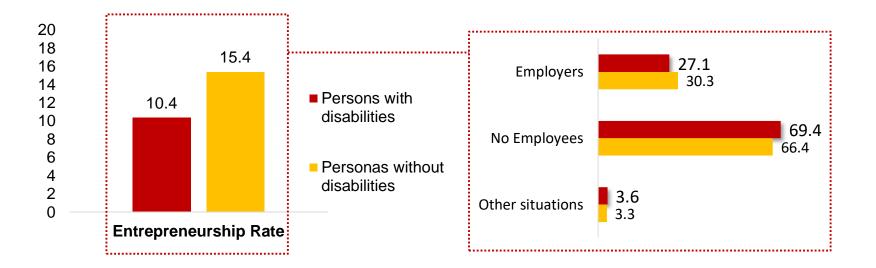

#### **Fundación ONCE's Entrepreneurship Programme** Promoting the entrepreneurial talent of persons with disabilities

Spanish context







ODISMET, Observatory on Disability and the Labour Market in Spain (<u>www.odismet.es</u>)



## **Entrepreneurship and people with disabilities**





#### Self-Employed Persons with Disabilities Registry – 2020



DISMET Fundación ONCE



## Fundación ONCE's Entrepreneurship Programme

# WHY

- Mission: To contribute to the full social inclusion of people with disabilities.
- Employment is the Top Priority (70% of the budget)

# WHEN

Promoting entrepreneurship as a work option since 1988

# HOW

Support to entrepreneurs with disabilities throughout the whole entrepreneurship process





## **Programme Itinerary**

Registration + personal interview [Entrepreneurship Facilitators in Inserta Centres all over the country

Detection and definition of entrepreneurship interest and profile

**Definition of itinerary** (entrepreneurship-specific training or guidance/assistance for starting-up)



**Specific Training** in Entrepreneurship