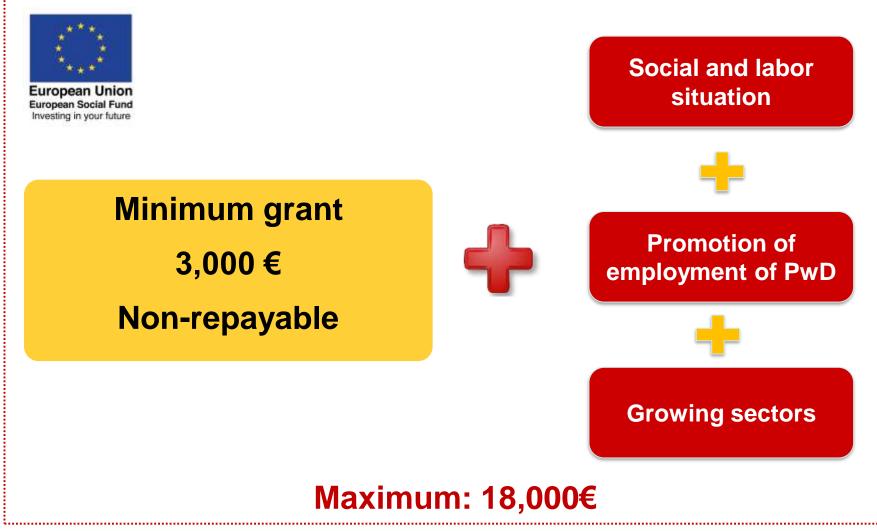

## **Programme Itinerary**

Support and guidance to generate and develop the entrepreneur's idea, and to develop business plan

**Financial support - grants** for business start-up (ONCE Foundation Grant Programme) – **Open Grant Call** 

## **Grants for entrepreneurs**

alento emprende