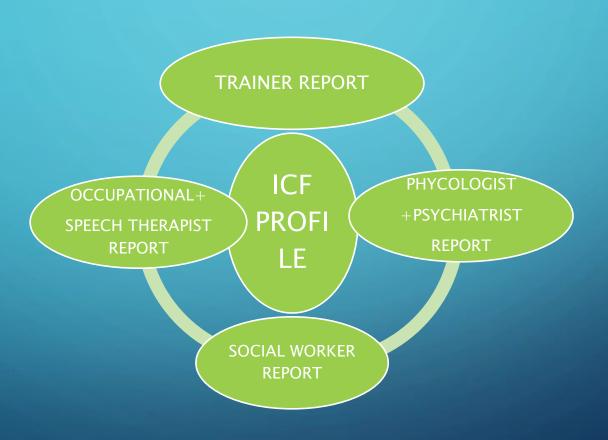

#### **COLLECTING INFORMATION**

- 1st appointment: with the individual's trainer
- 2<sup>nd</sup> appointment: with the individual's social worker
- 3<sup>rd</sup> appointment: with the individual's phycologist
- 4yh appointment: with the individual's doctor (psychiatrist or neurologist)
- 5th appointment: with the individual's speech therapist
- And more

#### GETTING TO KNOW ICF

- From 2013 Theotokos Foundation implemented a cofinanced European project "Digital Convergence"
- Included in this proposal was creating a digital Greek ICF documentation form ,specific to the needs of our service users ,to document assessment results and to track progress.
- The Greek ICF Collaborating Centre provided 2 day training with information common to all disciplines and one day discipline specific training and practice with relevant codes.
- Further in–service training
- Lots and lots of hours ,effort and ongoing training.

# COMMON LANGUAGE COMMON DOCUMENTATION FORM