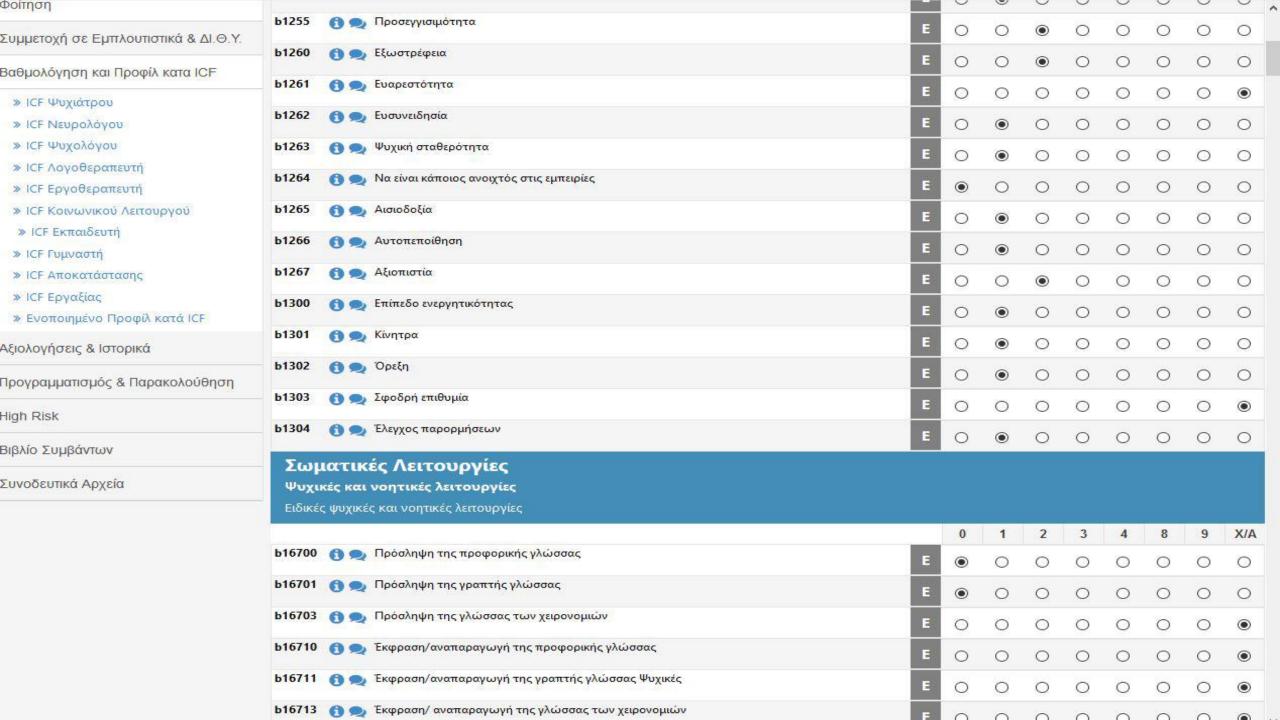

#### Μετάβαση σε

Αξιολόγηση & Δοκιμαστικό

Κωδικοποίηση κατά ICD-10

Φοίτηση

Βασικά Στοιχεία

Συμμετοχή σε Εμπλουτιστικά & ΔΙ.Θ.Υ.

Βαθμολόγηση και Προφίλ κατα ICF

- » ICF Ψυχιάτρου
- » ICF Νευρολόγου
- » ICF Ψυχολόγου
- » ICF Λογοθεραπευτή
- » ICF Εργοθεραπευτή
- » ICF Κοινωνικού Λειτουργού
- » ICF Εκπαιδευτή
- » ICF Γυμναστή
- » ICF Αποκατάστασης

#### Σωματικές Λειτουργίες

Ψυχικές και νοητικές λειτουργίες

Σφαιρικές ψυχικές και νοητικές λειτουργίες

|    |       |                                              |   | 0 | 1 | 2 | 3 | 4 | 8 | 9 | X/A |
|----|-------|----------------------------------------------|---|---|---|---|---|---|---|---|-----|
|    | b1140 | 🐧 🗪 Προσανατολισμός ως προς το χρόνο         | E | 0 | • | 0 | 0 | 0 | 0 | 0 | 0   |
|    | b1141 | 📵 🗪 Προσανατολισμός ως προς το χώρο          | E | 0 | 0 | • | 0 | 0 | 0 | 0 | 0   |
|    | b1142 | 👩 👳 Προσανατολισμός ως προς τα πρόσωπα       | E | 0 | 0 | 0 | • | 0 | 0 | 0 | 0   |
|    | Ь1250 | 🐧 👧 Προσαρμοστικότητα                        | E | 0 | 0 | 0 | 0 | 0 | • | 0 | 0   |
|    | b1251 | 🕦 🗩 Ανταπόκριση                              | E | 0 | 0 | • | 0 | 0 | 0 | 0 | 0   |
|    | b1252 | 🐧 🗪 Επίπεδο ενεργητικότητας                  | E | 0 | 0 | 0 | • | 0 | 0 | 0 | 0   |
|    | b1253 | 🐧 🗪 Προβλεψιμότητα                           | E | 0 | 0 | 0 | • | 0 | 0 | 0 | 0   |
|    | b1254 | 🐧 🗪 Επιμονή                                  | E | 0 | • | 0 | 0 | 0 | 0 | 0 | 0   |
| Y. | b1255 | 🐧 🗪 Προσεγγισιμότητα                         | E | 0 | 0 | 0 | • | 0 | 0 | 0 | 0   |
|    | b1260 | 👩 🗪 Εξωστρέφεια                              | E | 0 | 0 | • | 0 | 0 | 0 | 0 | 0   |
|    | b1261 | 🐧 👰 Ευαρεστότητα                             | E | 0 | 0 | 0 | 0 | 0 | 0 | 0 | •   |
|    | ь1262 | 🐧 🗪 Ευσυνειδησία                             | E | 0 | • | 0 | 0 | 0 | 0 | 0 | 0   |
|    | b1263 | 🐧 🗪 Ψυχική σταθερότητα                       | E | 0 |   | 0 | 0 | 0 | 0 | 0 | 0   |
|    | b1264 | 📵 🗪 Να είναι κάποιος ανοιχτός στις εμπειρίες | E | • | 0 | 0 | 0 | 0 | 0 | 0 | 0   |
|    | b1265 | 🐧 🗪 Αισιοδοξία                               | E | 0 | • | 0 | 0 | 0 | 0 | 0 | 0   |
|    | b1266 | 🐧 🗪 Αυτοπεποίθηση                            | E | 0 | • | 0 | 0 | 0 | 0 | 0 | 0   |
|    | b1267 | 🐧 🗪 Αξιοπιστία                               | F | 0 | 0 |   | 0 | 0 | 0 | 0 | 0   |